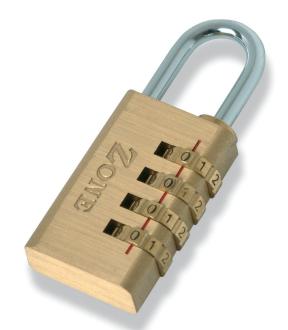

## **Brass Combination Padlocks**

24/20-3/V 24/30-3/V

24/40-4/V

- Steel Shackle
- Solid Brass Body
- Resettable Combination
  - Visi packed

The 24 series combination padlocks offer the convenience of secuirty without having to carry keys. The  $3 \times 10 / 4 \times 10$  digit code system is easily reset to your own personal combination (see instruction leaflet). Available in 2 body sizes, constructed in solid brass, these products are attractive enough for use on luggage or other personal property, and are also robust enough for use on tool boxes.