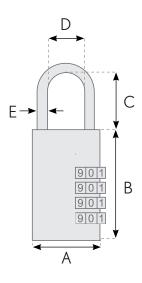

| Stock Ref: | A:   | B:   | C: | D:   | E:  | No of Wheels: |
|------------|------|------|----|------|-----|---------------|
| 24/20-3/V  | 21.5 | 31.5 | 20 | 8.8  | 3.2 | 3             |
| 24/30-3/V  | 30   | 36   | 21 | 14.2 | 4.8 | 3             |
| 24/30-4/V  | 30   | 36   | 21 | 14.2 | 4.8 | 4             |
| 24/40-4/V  | 38   | 49   | 31 | 19   | 6   | 4             |